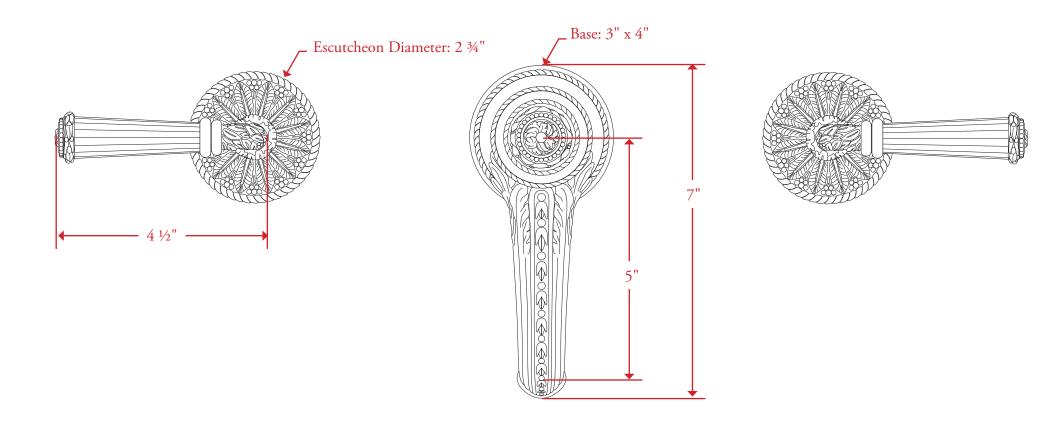

## 150<sup>TH</sup> ANNIVERSARY BASIN SET

N° 00150 with Knobs -N° 00151 with Levers (Shown with Ivory Inserts)

All measurements are in inches unless otherwise noted. Drawing shown at ½ scale. Please do not scale drawing. Template is for reference only, not mortising purposes. All field cutting and fitting should be done with physical hardware. Ivory handles are carved by hand and may vary. Other lever inserts are available in a variety of materials such as all metal, rock crystal, malachite, etc. All matching accessories are available. Some spout designs require additional mounting space. Please verify clearance.